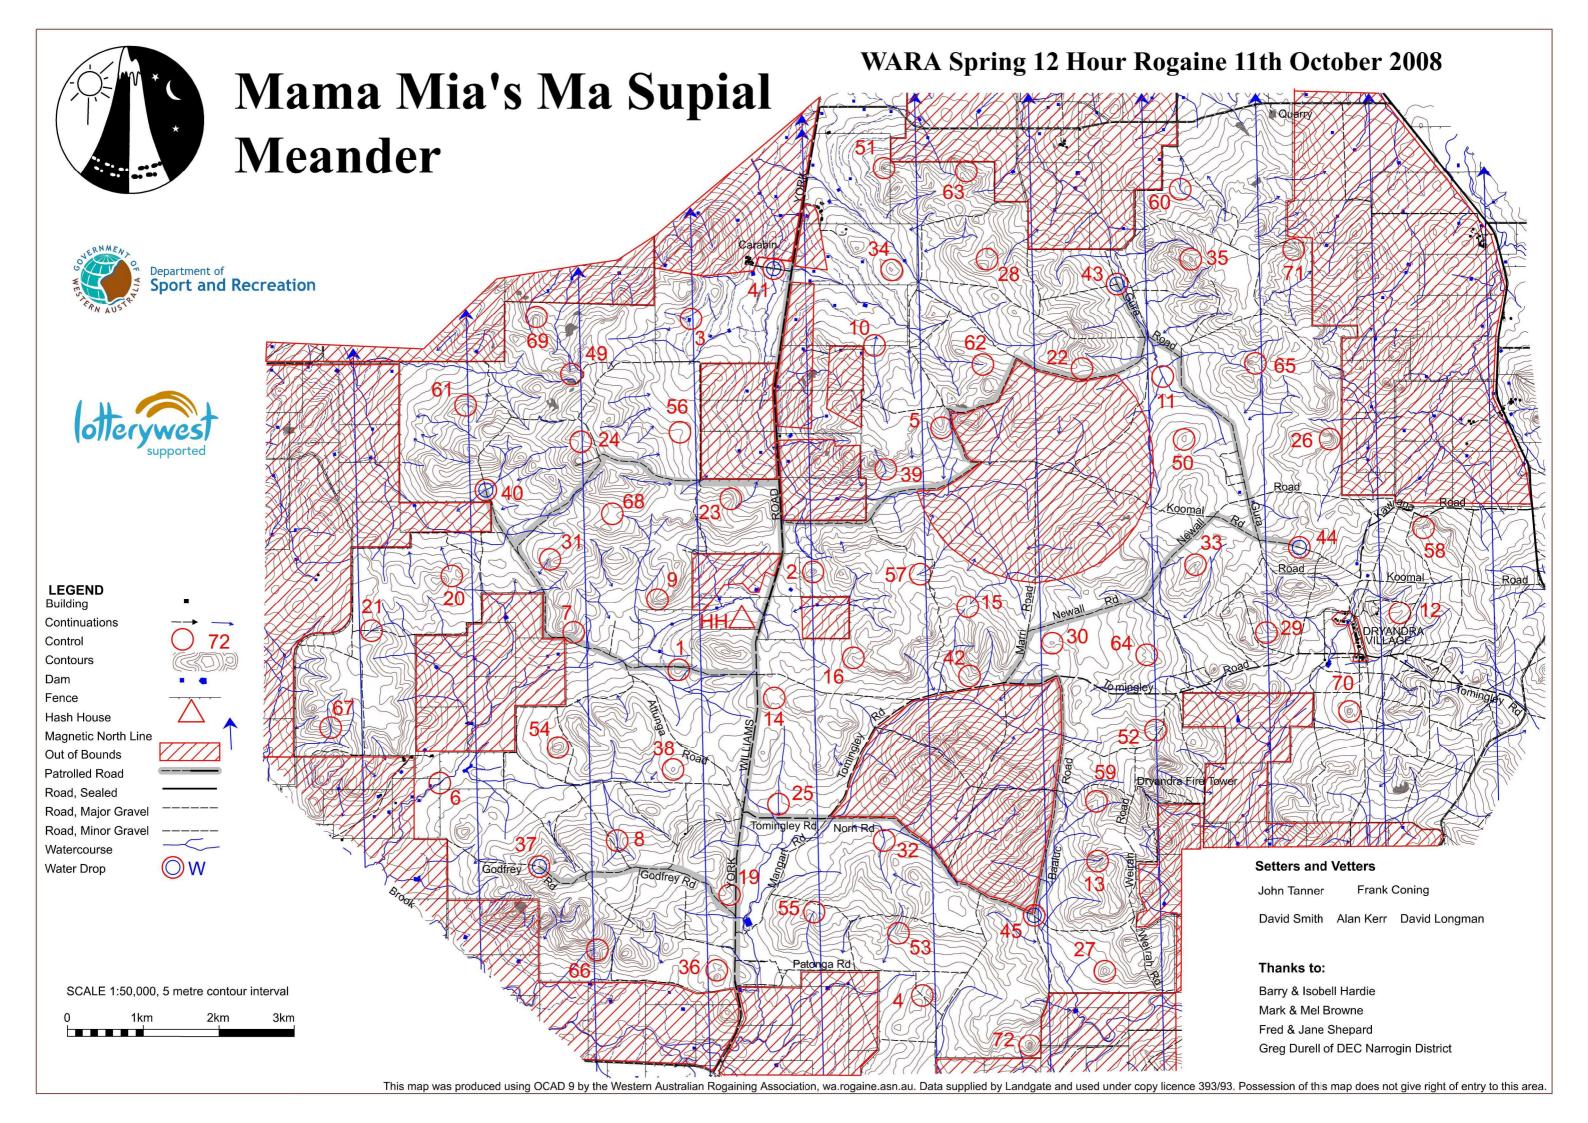

## "Mama Mia" Ma Supial Meander WARA Spring 12hr Rogaine 11th October 2008

| No.   | Description                                               | Points |    | Description                                                | Points | Important                                      |
|-------|-----------------------------------------------------------|--------|----|------------------------------------------------------------|--------|------------------------------------------------|
| 1 T   | The Knoll                                                 | 20     | 37 | The Road Bend - 40m @ 193 deg Water Drop                   | 60     | Information                                    |
| 2 T   | The Knoll                                                 | 20     | 38 | The Knoll                                                  | 60     |                                                |
| 3 T   | The Dam - SE Corner                                       | 20     | 39 | The Watercourse Bend                                       | 60     | Control Cards                                  |
| 4 T   | The Saddle                                                | 20     | 40 | The Track / Watercourse Junction - 40m @35 deg Water Drop  | 60     | From 0930 Saturday                             |
| 5 T   | The Spur                                                  | 20     |    | Driveway / Watercourse Junction - 40m @ 223 deg Water Drop | 60     | <u>,                                      </u> |
| 6 J   | Just East of The Fence / Watercourse Junction             | 20     | 42 | The Spur                                                   | 60     | Briefing                                       |
|       |                                                           |        | 43 | The Track Junction - 50m @ 65 deg Water Drop               | 60     | 0950 Saturday                                  |
| 7 T   | The Spur                                                  | 30     | 44 | The Spur / Road Intersection - 55m @ 27 deg Water Drop     | 60     | ·                                              |
| 8 T   | The Gully                                                 | 30     | 45 | The Road Junction (Sth) - 60m @ 55 deg Water Drop          | 60     | Start Start                                    |
|       | The Spur                                                  | 30     | 46 |                                                            |        | 1000 Saturday                                  |
| 10 T  | The Watercourse / Track Junction - 50m @ 189 deg          | 30     | 47 |                                                            |        | -                                              |
| 11 T  | The Water Course Junction                                 | 30     | 48 |                                                            |        | Finish                                         |
| 12 T  | The Spur                                                  | 30     |    |                                                            |        | 2200 Saturday                                  |
|       | ·                                                         |        | 49 | The Saddle                                                 | 70     |                                                |
| 13 ". | A" Watercourse Junction                                   | 40     | 50 | The Knoll                                                  | 70     | Hash House                                     |
| 14 T  | The Broad Saddle                                          | 40     | 51 | "A" Rocky Knoll                                            | 70     | Opens at 1600 Sat                              |
| 15 T  | The Saddle                                                | 40     | 52 | Head of "A" Watercourse                                    | 70     | Closes about 2230Sat                           |
| 16 T  | The Spur                                                  | 40     | 53 | The Spur                                                   | 70     |                                                |
| 17    | ·                                                         |        |    | The Knoll                                                  | 70     | Sunset                                         |
| 18    |                                                           |        |    |                                                            |        | - Saturday 1821                                |
| 19 T  | The Spur                                                  | 40     | 55 | Head of the Gully                                          | 80     | Sunrise                                        |
|       | The Saddle                                                | 40     | 56 | The Broad Spur                                             | 80     |                                                |
| 21 T  | The Track / Indistinct Watercourse Junction               | 40     |    | Head of the Watercourse                                    | 80     |                                                |
|       | A" Saddle                                                 | 40     | 58 | Head of "A" Gully                                          | 80     |                                                |
| 23 T  | The Spur - South Side                                     | 40     | 59 | "A" Watercourse Junction                                   | 80     | Moonrise                                       |
|       | Fhe Saddle                                                | 40     | 60 | The Watercourse Bend                                       | 80     | - Saturday 1444                                |
|       |                                                           |        |    |                                                            |        | Moonset                                        |
| 25 T  | The Watercourse                                           | 50     | 61 | "A" Knoll                                                  | 90     | - Sunday 0317                                  |
| 26 T  | The Spur                                                  | 50     | 62 | "A" Watercourse Bend                                       | 90     |                                                |
| 27 T  | The Knoll                                                 | 50     | 63 | Head of "A" Watercourse                                    | 90     | Late Penalty                                   |
|       | The Saddle                                                | 50     | 64 | The Gully                                                  | 90     |                                                |
| 29 F  | Head Of The Gully                                         | 50     | 65 | The Saddle                                                 | 90     | 10 points per minute                           |
|       | The Broad Knoll                                           | 50     | 66 | The Saddle                                                 | 90     | or part minute                                 |
|       | A" Watercourse Junction                                   | 50     |    |                                                            |        | ·                                              |
|       | The Watercourse Bend                                      | 50     | 67 | The Watercourse                                            | 100    |                                                |
| 33 T  | The Spur                                                  | 50     | 68 | The Broad Saddle                                           | 100    |                                                |
|       | The Knoll                                                 | 50     | 69 | "A" Knoll                                                  | 100    |                                                |
|       | The Knoll                                                 | 50     |    | The Knoll                                                  | 100    |                                                |
| 36 T  | The Saddle                                                | 50     |    | The Spur                                                   | 100    |                                                |
|       |                                                           |        | 72 | The Knoll                                                  | 100    | Controls Used                                  |
|       |                                                           |        |    |                                                            |        | 67                                             |
| F     | Patrolled Roads: York - Williams Rd, Godfrey Rd, Norn Rd, |        |    | Water Drops: At or near controls 37, 40, 41, 43, 44, 45    |        |                                                |
| E     | Baaluc Rd, Newall Rd, Gura Rd, and others as shown on map |        |    |                                                            |        | Total Points                                   |
|       |                                                           |        |    |                                                            |        | 3880                                           |
|       |                                                           |        |    |                                                            |        |                                                |